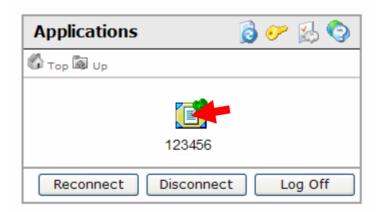

• Click where the arrow points to return to the application window.

• Click the application marked with your customer number.

• If you see this message, you must download and install Java from: www.java.com