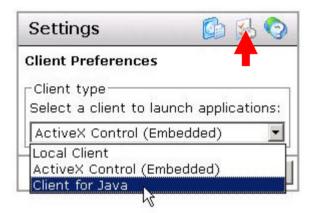

Web: <a href="mailto:http://support.telecomputing.no">http://support.telecomputing.no</a> (allways give your userID + cust.no..)

This manual decribes how to use the Citrxi Java client.

• Choose ICA JAVA client under Client Preferences