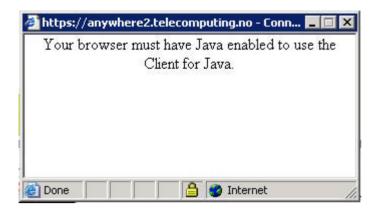

• Click where the arrow points to return to the application window.

• Click the application marked with your customer number.

• If you see this message, you must download and install Java from: www.java.com