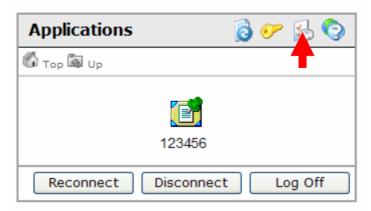

• Click where the arrow points to return to the application window.

• Click the application marked with your customer number.

• If you see this message, you must download and install Java from: www.java.com